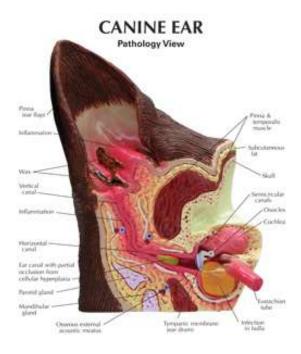

## Kosh-Clear Otic Gel

Kosh-Clear is a bioadhesive, thermoreversable gel that can be customized to deliver multiple active drug ingredients including antibiotics, anti-inflammatories and more.

A single 1.5ml dose of cold Kosh-Clear can be used in each ear. The drug will then turn into a bioadhesive gel, completely coating all the tissue in the ear canal. A second dose can be applied in one week if necessary. And unlike lanolin-based preparations, Kosh-clear does not clog the ear canal or need to be flushed out.